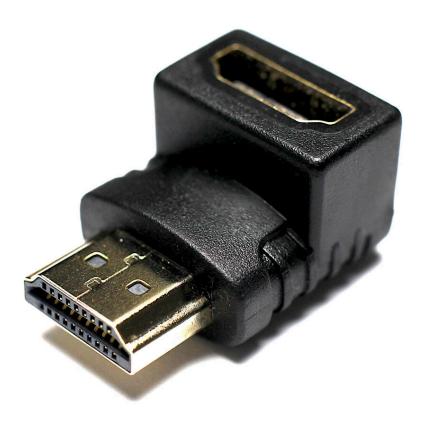

#### Overview

Right angled HDMI coupler 90 Deg. A quality right angled HDMI adaptor available as part of a range of audio connections and adaptors. This 90 Deg HDMI right angled coupler supports 4K 60Hz 4:4:4 and can be used with any cable to improve connectivity access to equipment. Male to Female connections, metal and plastic construction with gold plated contacts.