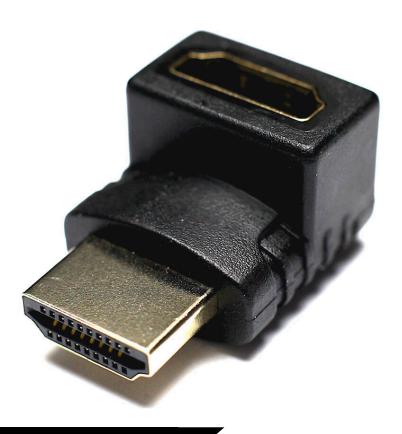

#### Overview

Right angled HDMI coupler 270 Deg. A quality right angled HDMI adaptor available as part of a range of audio connections and adaptors. This 270 Deg HDMI right angled coupler supports 4K 60Hz 4:4:4 and can be used with any cable to improve connectivity access to equipment. Male to Female connections, metal and plastic construction with gold plated contacts.