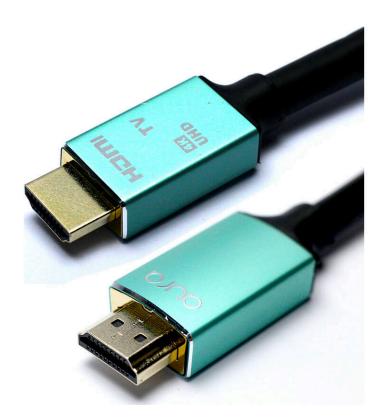

#### Overview

The aura range of Active 4K HDMI Cables are a high-quality OFC copper cable product featuring an active HDMI Chipset. These high quality Directional 4K 60Hz Active HDMI cables are made using OFC copper cores with similar shielding ensuring reliable signal strength and protection against outside interference. Connectors are robustly constructed with gold plated contacts. Insulation of the cables is a TPE outer sheath also providing greater flexibility. Meets HDMI Standard V2.0

NOTE: These cables are Directional, the larger HDMI Plug marked "TV" must be connected to the Screen or Projector. If plugged in the wrong way round, it will not work and will damage the cable.